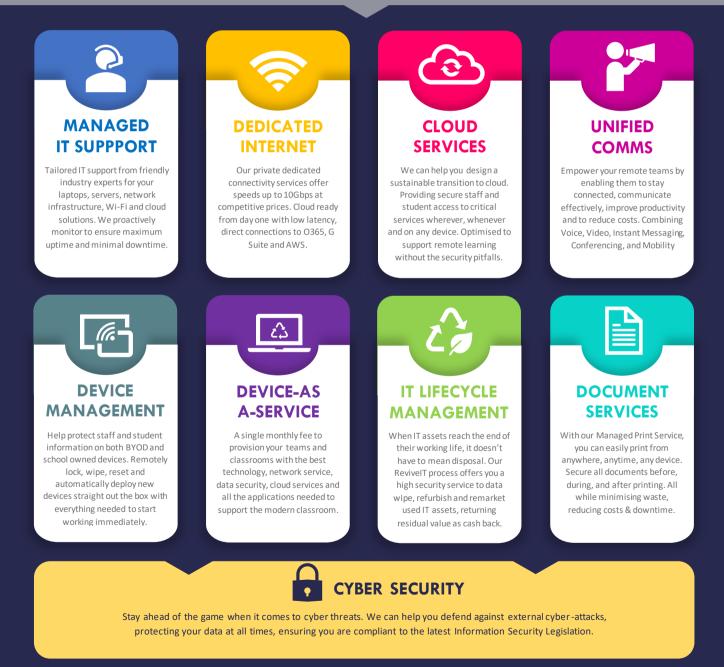

arket, as our team of industry specialists can help you manage the complete IT lifecycle:



- We will help you realise your pedagogical strategy, by developing a bespoke **PLAN** and sustainable roadmap to deliver and support your educational objectives.
- 2. Working with our Tier 1 vendors we will **SUPPLY** the best technology and services to deliver on your vision.
- Our highly accredited technical division will help INTEGRATE the solution into your existing setup, seamlessly.
- We will support you to MANAGE the IT platform, ensuring the infrastructure is resilient and your staff and student data is always secure.
- 5. When it is time to **REFRESH** your current setup, our dedicated WEEE compliant ReviveIT division will give you money back for your old equipment.

## How can we help?



Contact us now for a free consultation with our specialist teams.